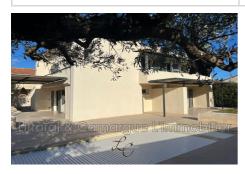

## House SNM 110 Maussane-les-Alpilles

Beautiful house of 200m² in the heart of the Village of Maussane-les-Alpilles. This property dating from 1965 has been renovated. South facing and offers a pleasant view of its garden. This house consists of 5 bedrooms, 3 shower rooms, 2 toilets, a fully equipped independent kitchen, 2 terraces and 3 parking spaces. It also has a laundry room, an automatic gate, double glazing and a bedroom on one level. It is equipped with a reversible air conditioning system and an electric water heater. The 630m² plot is decorated with a beautiful swimming pool. The village of Maussane-les-Alpilles is nestled in the heart of the Alpilles Regional Natural Park. This picturesque area of the town of Maussane-les-Alpilles is renowned for its authentic Provencal charm, with its narrow streets lined with old houses, its 18th-century Saint-Croix church and its square shaded by large plane trees. Known for its production of AOC olive oil, Maussane-les-Alpilles...