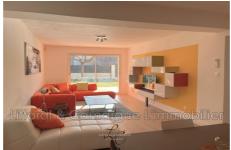

## House SNM 110 Maussane-les-Alpilles

Beautiful house of 200m² in the heart of the Village of Maussane-les-Alpilles. This property dating from 1965 has been renovated. South facing and offers a pleasant view of its garden. This house consists of 5 bedrooms, 3 shower rooms, 2 toilets, a fully equipped independent kitchen, 2 terraces and 3 parking spaces. It also has a laundry room, an automatic gate, double glazing and a bedroom on one level. It is equipped with a reversible air conditioning system and an electric water heater. The 630m² plot is decorated with a beautiful swimming pool. The village of Maussane-les-Alpilles is nestled in the heart of the Alpilles Regional Natural Park. This picturesque area of the town of Maussane-les-Alpilles is renowned for its authentic Provencal charm, with its narrow streets lined with old houses, its 18th-century Saint-Croix church and its square shaded by large plane trees. Known for its production of AOC olive oil, Maussane-les-Alpilles...