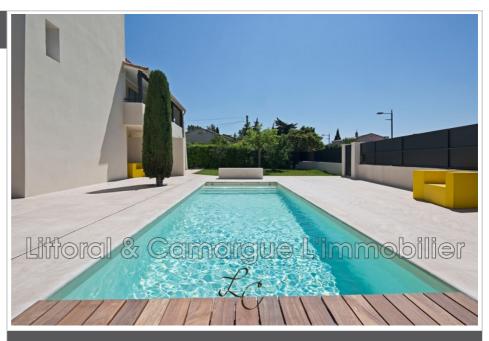

Features:

pool, Bedroom on ground floor, double glazing, Buanderie, Automatic gate

5 bedroom

2 terraces

3 showers

2 WC

3 parkings

## House SNM 110 Maussane-les-Alpilles

Beautiful house of 200m² in the heart of the Village of Maussane-les-Alpilles. This property dating from 1965 has been renovated. South facing and offers a pleasant view of its garden. This house consists of 5 bedrooms, 3 shower rooms, 2 toilets, a fully equipped independent kitchen, 2 terraces and 3 parking spaces. It also has a laundry room, an automatic gate, double glazing and a bedroom on one level. It is equipped with a reversible air conditioning system and an electric water heater. The 630m² plot is decorated with a beautiful swimming pool. The village of Maussane-les-Alpilles is nestled in the heart of the Alpilles Regional Natural Park. This picturesque area of the town of Maussane-les-Alpilles is renowned for its authentic Provencal charm, with its narrow streets lined with old houses, its 18th-century Saint-Croix church and its square shaded by large plane trees. Known for its production of AOC olive oil, Maussane-les-Alpilles...