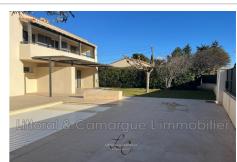

## House SNM 110 Maussane-les-Alpilles

Beautiful house of 200m² in the heart of the Village of Maussane-les-Alpilles. This property dating from 1965 has been renovated. South facing and offers a pleasant view of its garden. This house consists of 5 bedrooms, 3 shower rooms, 2 toilets, a fully equipped independent kitchen, 2 terraces and 3 parking spaces. It also has a laundry room, an automatic gate, double glazing and a bedroom on one level. It is equipped with a reversible air conditioning system and an electric water heater. The 630m² plot is decorated with a beautiful swimming pool. The village of Maussane-les-Alpilles is nestled in the heart of the Alpilles Regional Natural Park. This picturesque area of the town of Maussane-les-Alpilles is renowned for its authentic Provencal charm, with its narrow streets lined with old houses, its 18th-century Saint-Croix church and its square shaded by large plane trees. Known for its production of AOC olive oil, Maussane-les-Alpilles...